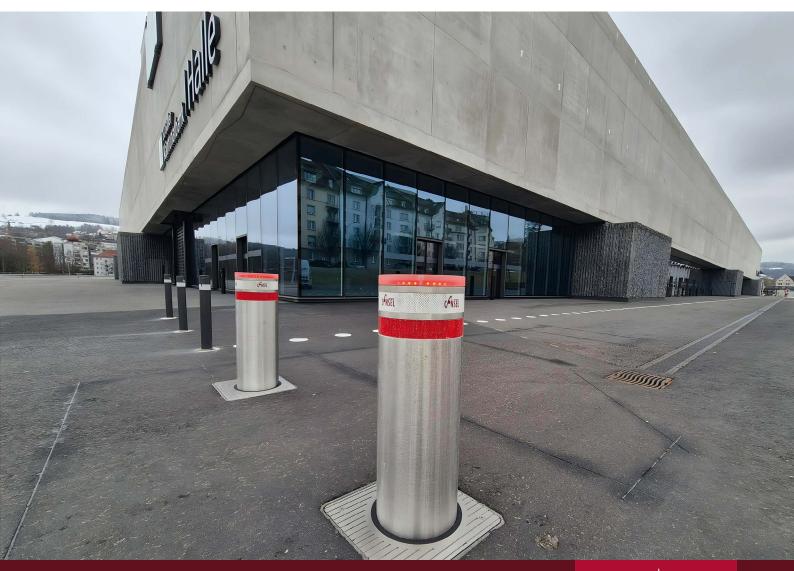

#### Automatically retractable bollards

Automatically retractable bollards with integrated, high-performance hydraulic drives for frequent use. Optionally available with EFO devices for lifting speeds of 2-3 seconds.

| ARMIS ART- <b>72-30</b> : | Ø <b>271</b>  | H 800  |
|---------------------------|---------------|--------|
| ARMIS ART- <b>72-50</b> : | Ø <b>27</b> 1 | H 1000 |

\* Weight only 26 kg

Bollards that can be easily lowered into the ground with light pressure or a