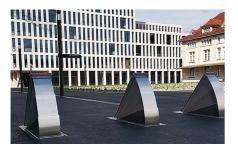

#### **Fixed bollards**

Static bollards offering a variety of resistance levels. Available in different colors and materials, designed for installation in flat foundations.

| ARMIS FIX- <b>72-20</b> : | Ø <b>160</b> | H 800  |
|---------------------------|--------------|--------|
| ARMIS FIX-72-30:          | Ø <b>220</b> | H 1000 |
| ARMIS FIX- <b>72-30</b> : | Ø <b>278</b> | H 800  |
| ARMIS FIX- <b>72-50</b> : | Ø <b>278</b> | H 1000 |

#### **Removable bollards**

Removable bollards, ideal for reducing restricted areas, either combined with automatic bollards or used for impact protection. Depending on the bollard's resistance and weight, lifting equipment may be required.

| ARMIS Sentinel I*:        | Ø <b>104</b> | Н | 900  |
|---------------------------|--------------|---|------|
| ARMIS REM- <b>72-20</b> : | Ø <b>160</b> | Н | 800  |
| ARMIS REM-72-30:          | Ø <b>220</b> | Н | 1000 |
| ARMIS REM- <b>72-30</b> : | Ø 275        | Н | 900  |
| ARMIS REM- <b>72-50</b> : | Ø <b>275</b> | Н | 1000 |