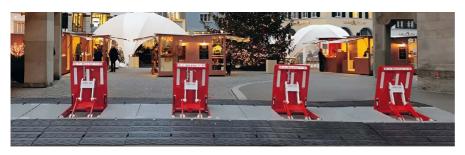

#### Mobile vehicle barrier ARMIS ONE

Whether it's a music festival, funfair, city event, or Christmas market, protecting against hostile vehicle attacks is becoming increasingly important. ARMIS ONE is a mobile vehicle barrier that provides maximum protection while allowing controlled access.

#### Manually foldable

The ARMIS ONE barrier's blocking segment can be easily lowered manually in seconds, allowing smooth passage for emergency vehicles, deliveries, or traffic outside event hours. The modular units are designed for quick deployment, resting directly on the ground, and can be linked together for added stability, without needing any fixed connection to the surface.

#### **Smart logistics**

The custom heavy-duty pallet for ARMIS ONE ensures safe transport and efficient storage.