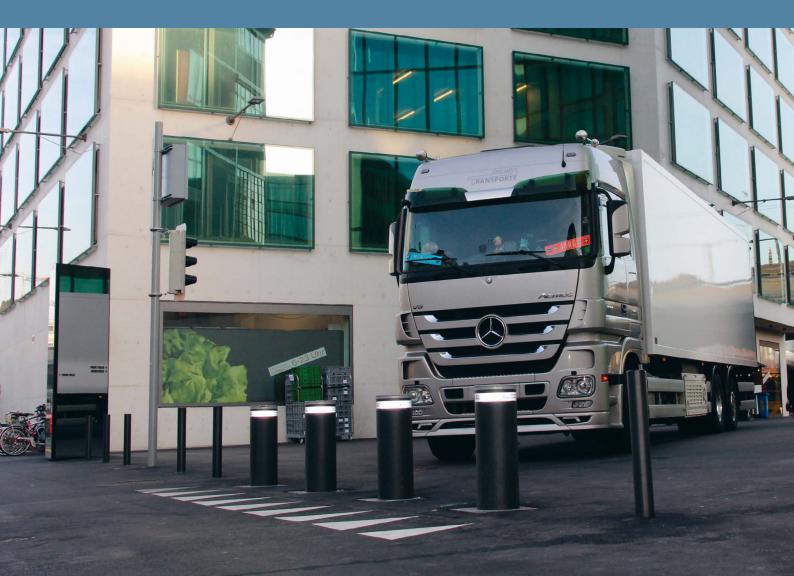

#### Automatically retractable bollards

Automatically retractable bollards with integrated, high-performance hydraulic drives for frequent use. Optionally available with EFO devices for lifting speeds of 2-3 seconds.

| ARMIS ART- <b>72-30</b> : | Ø <b>271</b>  | H 800  |
|---------------------------|---------------|--------|
| ARMIS ART- <b>72-50</b> : | Ø <b>27</b> 1 | H 1000 |

\* Weight only 26 kg

Bollards that can be easily lowered into the ground with light pressure or a