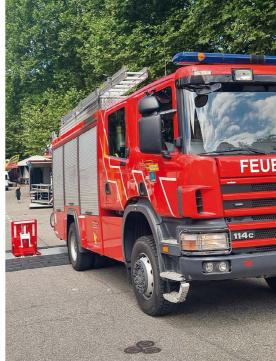

#### Mobile vehicle barrier ARMIS ONE

Whether it's a music festival, funfair, city event, or Christmas market, protecting against hostile vehicle attacks is becoming increasingly important. ARMIS ONE is a mobile vehicle barrier that provides maximum protection while allowing controlled access.

#### Manually foldable

The ARMIS ONE barrier's blocking segment can be easily lowered manually in seconds, allowing smooth passage for emergency vehicles, deliveries, or traffic outside event hours. The modular units are designed for quick deployment, resting directly on the ground, and can be linked together for added stability, without needing any fixed connection to the surface.

#### **Certified protection**

ARMIS ONE is certified to ISO 22343-1 (7.2t@48km/h, 8.3-meter penetration depth) and DIN SPEC 91414-1 (displacement and manipulation test, MK2).