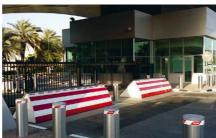

#### **ARMIS Roadblocker RBS**

Slim road blocker with an installation depth of just 550mm, making it a perfect alternative when retractable bollards can't be installed due to limited installation depht. It offers high impact resistance of 640 kJ (7.2t@48km/h), making it ideal for critical infrastructure and access control with a security focus.

#### **ARMIS Roadblocker RB**

The electro-hydraulic road blockers ARMIS RB500 and ARMIS RB1000 are robust vehicle barriers, offered in various passage widths and heights (500 mm and 1000 mm above ground). They are designed for installation in shallow foundations with depths of 200 mm and 400 mm.