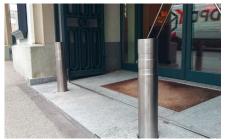

#### **Fixed bollards**

Static bollards offering a variety of resistance levels. Available in different colors and materials, designed for installation in flat foundations.

| ARMIS FIX- <b>72-20</b> : | Ø <b>160</b> | H 800  |
|---------------------------|--------------|--------|
| ARMIS FIX-72-30:          | Ø <b>220</b> | H 1000 |
| ARMIS FIX- <b>72-30</b> : | Ø <b>278</b> | H 800  |
| ARMIS FIX- <b>72-50</b> : | Ø <b>278</b> | H 1000 |

#### **Removable bollards**

Removable bollards, ideal for reducing restricted areas, either combined with automatic bollards or used for impact protection. Depending on the bollard's resistance and weight, lifting equipment may be required.

#### Automatically retractable bollards

Automatically retractable bollards with integrated, high-performance hydraulic drives for frequent use. Optionally available with EFO devices for lifting speeds of 2-3 seconds.