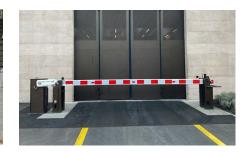

#### ARMIS high security barrier ALE AB-C80

This durable automatic barrier offers top-level protection for critical infrastructures such as military bases and prisons. Certified to IWA 14-1:2013 with an impact load of 1851 kJ, it supports barrier widths up to 6000 mm and requires foundation installation.

#### **ARMIS Roadblocker RB**

The electro-hydraulic road blockers ARMIS RB500 and ARMIS RB1000 are robust vehicle barriers, offered in various passage widths and heights (500 mm and 1000 mm above ground). They are designed for installation in shallow foundations with depths of 200 mm and 400 mm.