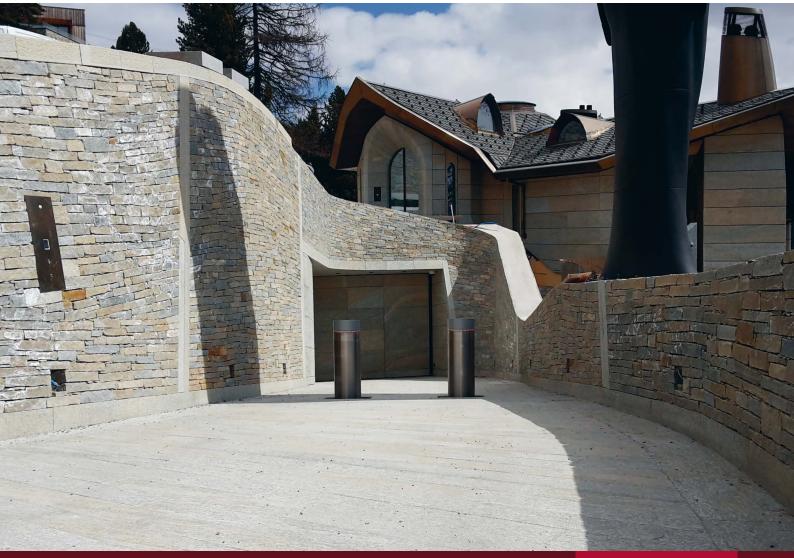

#### **Fixed bollards**

Static bollards offering a variety of resistance levels. Available in different colors and materials, designed for installation in flat foundations.

| ARMIS FIX- <b>72-20</b> : | Ø <b>160</b> | H 800  |
|---------------------------|--------------|--------|
| ARMIS FIX-72-30:          | Ø <b>220</b> | H 1000 |
| ARMIS FIX- <b>72-30</b> : | Ø <b>278</b> | H 800  |
| ARMIS FIX- <b>72-50</b> : | Ø <b>278</b> | H 1000 |

#### **Removable bollards**

Removable bollards, ideal for reducing restricted areas, either combined with automatic bollards or used for impact protection. Depending on the bollard's resistance and weight, lifting equipment may be required.

#### Automatically retractable bollards

Automatically retractable bollards with integrated, high-performance hydraulic drives for frequent use. Optionally available with EFO devices for lifting speeds of 2-3 seconds.