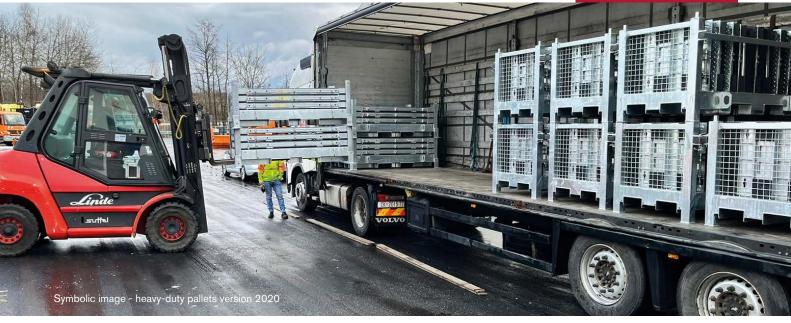

#### Safe transport

Bring the barrier elements safely to the place of use: The pallets also serve as transport protection – so the barrier

elements and accessories inside the pallets are perfectly protected.

#### Easy to move

For transport, the pallets can be lifted and positioned on all sides using a forklift truck, suitable lifting equipment or a small crane.