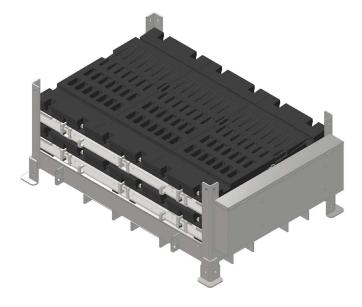

### Technical specifications

| Construction                                        | Stackable pallet made of solid steel construction, hot-dip galvanised (corrosion-resistant) with eyelets for lifting equipment and areas for forklift transport from all sides. Padlockable storage box for accessories. |
|-----------------------------------------------------|--------------------------------------------------------------------------------------------------------------------------------------------------------------------------------------------------------------------------|
| Dimensions pallet                                   | 2126 x 1470 x 875 mm                                                                                                                                                                                                     |
| Empty pallet weight                                 | 230 kg                                                                                                                                                                                                                   |
| Weight pallet filled (2 elements incl. accessories) | 1770 kg (accessories approx. 30 kg)                                                                                                                                                                                      |