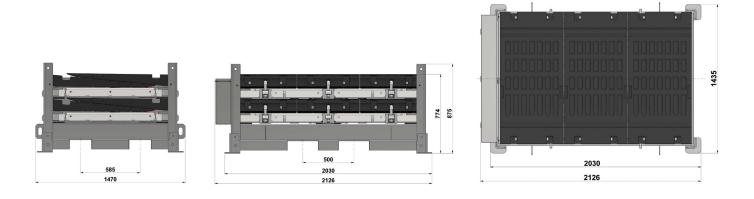

### Technical specifications

| Construction                                        | Stackable pallet made of solid steel construction, hot-dip galvanised (corrosion-resistant) with eyelets for lifting equipment and areas for forklift transport from all sides. Padlockable storage box for accessories. |
|-----------------------------------------------------|--------------------------------------------------------------------------------------------------------------------------------------------------------------------------------------------------------------------------|
| Dimensions pallet                                   | 2126 x 1470 x 875 mm                                                                                                                                                                                                     |
| Empty pallet weight                                 | 230 kg                                                                                                                                                                                                                   |
| Weight pallet filled (2 elements incl. accessories) | 1770 kg (accessories approx. 30 kg)                                                                                                                                                                                      |