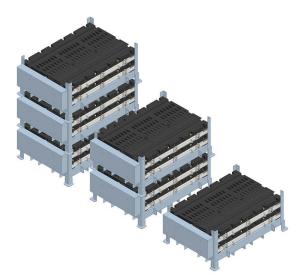

#### Large barrier elements with a small footprint?

There is also a new, clever logistics concept to go with the new ARMIS ONE. The specially designed heavy-duty pallet enables space-saving storage of the barrier element (including foldable ramps and accessories) and ensures safe transport. As the pallets can also be stacked on top of each other, the storage space required is reduced to an absolute minimum.