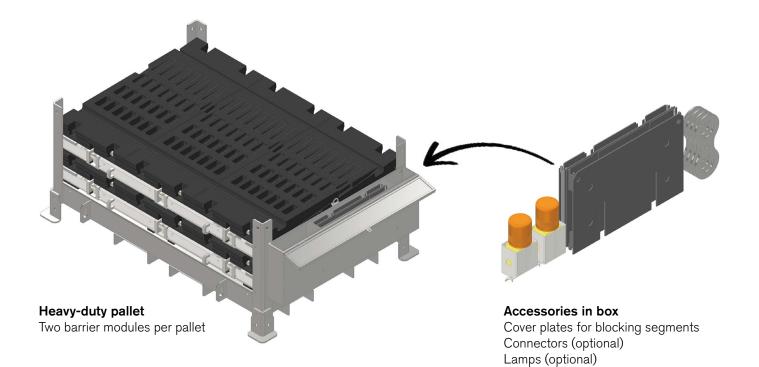

### Technical specifications

| Construction                                        | Stackable pallet made of solid steel construction, hot-dip galvanised (corrosion-resistant) with eyelets for lifting equipment and areas for forklift transport from all sides. Padlockable storage box for accessories. |
|-----------------------------------------------------|--------------------------------------------------------------------------------------------------------------------------------------------------------------------------------------------------------------------------|
| Dimensions pallet                                   | 2126 x 1470 x 875 mm                                                                                                                                                                                                     |
| Empty pallet weight                                 | 230 kg                                                                                                                                                                                                                   |
| Weight pallet filled (2 elements incl. accessories) | 1770 kg (accessories approx. 30 kg)                                                                                                                                                                                      |