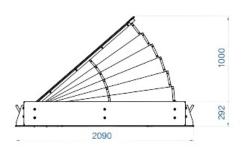

## Technical drawing

| Technical specifications            |                                                               |
|-------------------------------------|---------------------------------------------------------------|
| Height from ground                  | 1000mm                                                        |
| Width                               | Standard: 2m, 3m, 4m, 5m, 6m                                  |
| Foundation depth                    | 400mm (concrete base included)                                |
| Type of drive                       | hydraulic                                                     |
| Rising speed                        | 8s                                                            |
| Lowering speed                      | 5s                                                            |
| Cover plate                         | Normal steel / antislip, optional: stainless steel / antislip |
| Passability                         | UNI D400                                                      |
| Type of use                         | intensive (2'000 cycles/day), service life: 3'000'000 cycles  |
| Voltage for control unit            | 230V - 50/60hz                                                |
| Reflector tape / LED lighting       | yes - height: 55mm / optional                                 |
| Impact load                         | 2'000'000 joule                                               |
| Connection line to the control unit | Standard 10m (maximum length 30m)                             |
| Certification                       | PAS68:2013 road blocker V/7500(N3)/80 (K12)                   |