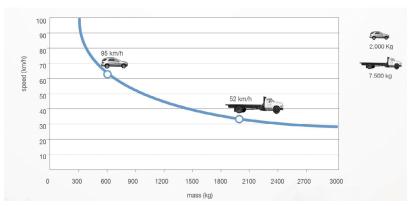

The current models are the result of 40 years of experience in the field of safety and more than 20 years in the design and manufacture of bollards.

RB1000 was developed for use in **high security areas** (terror protection) and certified in a crash test according to the **PAS68:2013** standard with **7.5 tons** and a speed of **80 km/h**.

■ Height from floor: 1000mm

■ Width: 2/3/4/5/6 m

■ Foundation depth: 400 mm ■ Impact load: 2'000'000 Joule

■ Certification: PAS68:2013 (7.5t@80km/h)