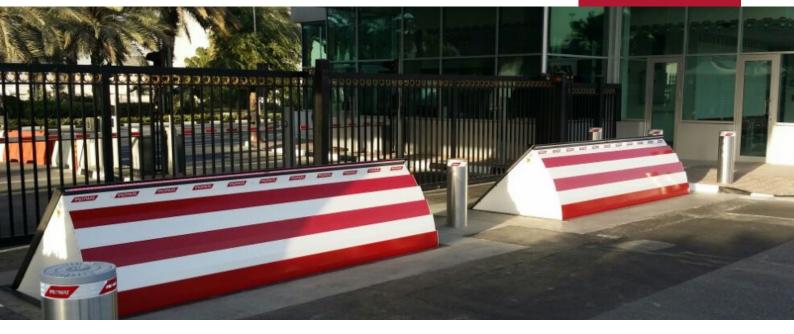

## **ARMIS** RB1000-M50

ARMIS Roadblocker RB1000 are built «shallow mounted». That means they only require a 400 mm foundation depth. This allows easy and cost-effective installation, independent of existing facilities such as cable ducts, drainage systems, etc. Furthermore, ground level mounting on slopes is possible.

The current models are the result of 40 years of experience in the field of safety and more than 20 years in the design and manufacture of bollards.

RB1000 was developed for use in **high security areas** (terror protection) and certified in a crash test according to the **PAS68:2013** standard with **7.5 tons** and a speed of **80 km/h**.

■ Height from floor: 1000mm

■ Width: 2/3/4/5/6 m

■ Foundation depth: 400 mm ■ Impact load: 2'000'000 Joule

■ Certification: PAS68:2013 (7.5t@80km/h)