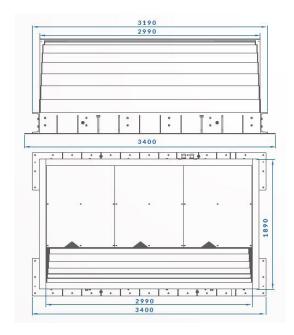

## Technical drawing

| Technical specifications            |                                                               |
|-------------------------------------|---------------------------------------------------------------|
| Height from ground                  | 1000mm                                                        |
| Width                               | Standard: 2m, 3m, 4m, 5m, 6m                                  |
| Foundation depth                    | 400mm (concrete base included)                                |
| Type of drive                       | hydraulic                                                     |
| Rising speed                        | 8s                                                            |
| Lowering speed                      | 5s                                                            |
| Cover plate                         | Normal steel / antislip, optional: stainless steel / antislip |
| Passability                         | UNI D400                                                      |
| Type of use                         | intensive (2'000 cycles/day), service life: 3'000'000 cycles  |
| Voltage for control unit            | 230V - 50/60hz                                                |
| Reflector tape / LED lighting       | yes - height: 55mm / optional                                 |
| Impact load                         | 2'000'000 joule                                               |
| Connection line to the control unit | Standard 10m (maximum length 30m)                             |
| Certification                       | PAS68:2013 road blocker V/7500(N3)/80 (K12)                   |