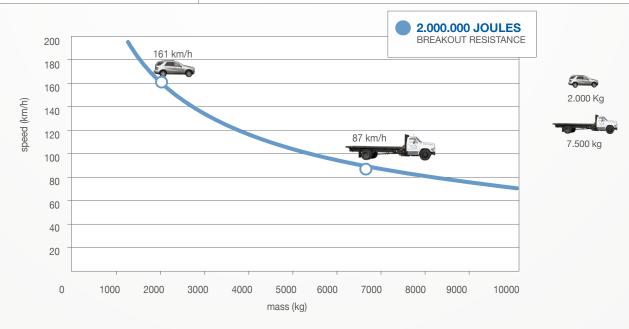

### **BARRIER**

Motorized barriers with vertical movement, called BARRIER, have a considerable mechanical strength to meet the highest anti-terrorism security because they are designed to resist to a breakout of a truck having a weight of 6.800kg which impacts at 80km/h (according to legislation uSA SD-STD-02.01 - today ASTM F2656-07).

## **BARRIER**

| BARRIER MATERIAL                        | S235JR NORMAL STEEL                                                |  |
|-----------------------------------------|--------------------------------------------------------------------|--|
| MOVING BARRIER HEIGHT FROM GROUND LEVEL | 1.100mm                                                            |  |
| MOVING BARRIER WIDTH                    | 3m - 4m - 5m - 6m                                                  |  |
| MOVEMENT PRINCIPLE                      | HYDRAULIC                                                          |  |
| RISING SPEED                            | 15,7cm/s                                                           |  |
| LOWERING SPEED                          | 15,7cm/s                                                           |  |
| BARRIER FINISH                          | ANTICORROSION TREATMENT M/ POLYESTER POWDER PAINTING COLOR: YELLOW |  |
| MOVING BARRIER UPPER FINISH             | ANTI-SLIP STAINLESS STEEL PLATE                                    |  |
| TYPE OF USE                             | INTENSIVE - 2.000 CYCLES/DAY                                       |  |
| LIFE UNITS                              | 3.000.000 CYCLES                                                   |  |
| REFLECTING ADHESIVE STRIP               | STANDARD - HEIGHT 55mm                                             |  |
| CONTROL UNIT WITH PLC TECHNOLOGY        | STANDARD                                                           |  |
| E.F.O. CIRCUIT MERGENCY RISING          | STANDARD - E.F.O RISING TIME 2s                                    |  |
| VOLTAGE FOR CONTROL UNIT                | 230Vac (+/- 10%) - 50/60Hz                                         |  |
| HYDRAULIC UNIT                          | BUILT IN INTO THE BARRIER STRUCTURE                                |  |
| DEVICE FOR MANUAL HANDLING              | OPTIONAL                                                           |  |
| MULTILED LIGHTING STRIP 30 LED POINT/m  | OPTIONAL                                                           |  |
| BREAKOUT RESISTANCE                     | 2.000.000 J                                                        |  |
| NOMINAL OPERATING TEMPERATURE           | -40 °C +70 °C (FOR LOW TEMPERATURES SEE THE HEATING RESISTANCE)    |  |
| PERFORMANCE REFERENCE ALTITUDE          | ≤ 1500m ABOVE SEA LEVEL                                            |  |