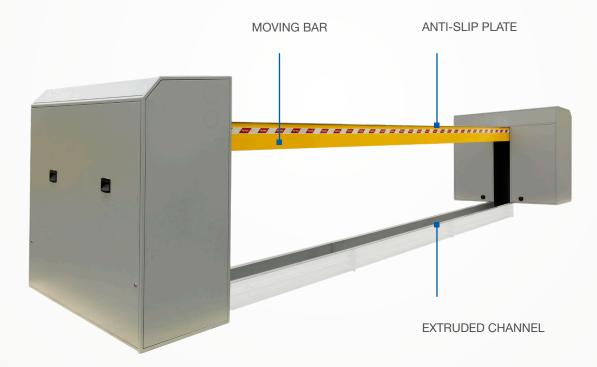

### **BARRIER**

Motorized barriers with vertical movement, called BARRIER, have a considerable mechanical strength to meet the highest anti-terrorism security because they are designed to resist to a breakout of a truck having a weight of 6.800kg which impacts at 80km/h (according to legislation uSA SD-STD-02.01 - today ASTM F2656-07).

### **GENERAL FEATURES**

- **Hydraulic movement**: the most reliable technology at all temperatures and weather conditions but especially for the intensive use;
- **Control unit equipped with PLC**: this solution ensures regular rising / lowering speed also in case of different temeprature ranges.

## **BARRIER**

| BARRIER MATERIAL                        | S235JR NORMAL STEEL                                                |  |
|-----------------------------------------|--------------------------------------------------------------------|--|
| MOVING BARRIER HEIGHT FROM GROUND LEVEL | 1.100mm                                                            |  |
| MOVING BARRIER WIDTH                    | 3m - 4m - 5m - 6m                                                  |  |
| MOVEMENT PRINCIPLE                      | HYDRAULIC                                                          |  |
| RISING SPEED                            | 15,7cm/s                                                           |  |
| LOWERING SPEED                          | 15,7cm/s                                                           |  |
| BARRIER FINISH                          | ANTICORROSION TREATMENT M/ POLYESTER POWDER PAINTING COLOR: YELLOW |  |
| MOVING BARRIER UPPER FINISH             | ANTI-SLIP STAINLESS STEEL PLATE                                    |  |
| TYPE OF USE                             | INTENSIVE - 2.000 CYCLES/DAY                                       |  |
| LIFE UNITS                              | 3.000.000 CYCLES                                                   |  |
| REFLECTING ADHESIVE STRIP               | STANDARD - HEIGHT 55mm                                             |  |
| CONTROL UNIT WITH PLC TECHNOLOGY        | STANDARD                                                           |  |
| E.F.O. CIRCUIT MERGENCY RISING          | STANDARD - E.F.O RISING TIME 2s                                    |  |
| VOLTAGE FOR CONTROL UNIT                | 230Vac (+/- 10%) - 50/60Hz                                         |  |
| HYDRAULIC UNIT                          | BUILT IN INTO THE BARRIER STRUCTURE                                |  |
| DEVICE FOR MANUAL HANDLING              | OPTIONAL                                                           |  |
| MULTILED LIGHTING STRIP 30 LED POINT/m  | OPTIONAL                                                           |  |
| BREAKOUT RESISTANCE                     | 2.000.000 J                                                        |  |
| NOMINAL OPERATING TEMPERATURE           | -40 °C +70 °C (FOR LOW TEMPERATURES SEE THE HEATING RESISTANCE)    |  |
| PERFORMANCE REFERENCE ALTITUDE          | ≤ 1500m ABOVE SEA LEVEL                                            |  |