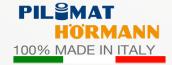

RADIOTRANSMITTER TWO-CHANNEL

TRAFFIC LIGHT WITH TWO LIGHTS (GREEN-RED)

INDUCTIVE DETECTOR FOR LOOPS

INDUCTIVE LOOPS

| MODEL      | Α      | В      |
|------------|--------|--------|
| BARRIER 3m | 3120mm | 4470mm |
| BARRIER 4m | 4120mm | 5470mm |
| BARRIER 5m | 5120mm | 6470mm |
| BARRIER 6m | 6120mm | 7470mm |

## **BARRIER**

| BARRIER MATERIAL                        | S235JR NORMAL STEEL                                                |  |
|-----------------------------------------|--------------------------------------------------------------------|--|
| MOVING BARRIER HEIGHT FROM GROUND LEVEL | 1.100mm                                                            |  |
| MOVING BARRIER WIDTH                    | 3m - 4m - 5m - 6m                                                  |  |
| MOVEMENT PRINCIPLE                      | HYDRAULIC                                                          |  |
| RISING SPEED                            | 15,7cm/s                                                           |  |
| LOWERING SPEED                          | 15,7cm/s                                                           |  |
| BARRIER FINISH                          | ANTICORROSION TREATMENT M/ POLYESTER POWDER PAINTING COLOR: YELLOW |  |
| MOVING BARRIER UPPER FINISH             | ANTI-SLIP STAINLESS STEEL PLATE                                    |  |
| TYPE OF USE                             | INTENSIVE - 2.000 CYCLES/DAY                                       |  |
| LIFE UNITS                              | 3.000.000 CYCLES                                                   |  |
| REFLECTING ADHESIVE STRIP               | STANDARD - HEIGHT 55mm                                             |  |
| CONTROL UNIT WITH PLC TECHNOLOGY        | STANDARD                                                           |  |
| E.F.O. CIRCUIT MERGENCY RISING          | STANDARD - E.F.O RISING TIME 2s                                    |  |
| VOLTAGE FOR CONTROL UNIT                | 230Vac (+/- 10%) - 50/60Hz                                         |  |
| HYDRAULIC UNIT                          | BUILT IN INTO THE BARRIER STRUCTURE                                |  |
| DEVICE FOR MANUAL HANDLING              | OPTIONAL                                                           |  |
| MULTILED LIGHTING STRIP 30 LED POINT/m  | OPTIONAL                                                           |  |
| BREAKOUT RESISTANCE                     | 2.000.000 J                                                        |  |
| NOMINAL OPERATING TEMPERATURE           | -40 °C +70 °C (FOR LOW TEMPERATURES SEE THE HEATING RESISTANCE)    |  |
| PERFORMANCE REFERENCE ALTITUDE          | ≤ 1500m ABOVE SEA LEVEL                                            |  |